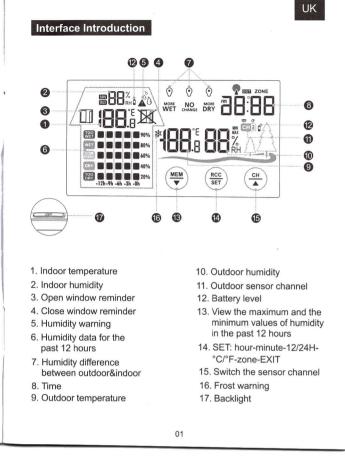

## Features

Frost Warning

Frost warning is displayed when outdoor temperature is below 3°C.

#### Window Reminder

- 1. Open window Reminder:
- Indoor humidity is between 30-44%RH, and humidity difference between outdoor&indoor shows more wet.
- Indoor humidity is between 66-84%RH, and humidity difference between outdoor&indoor shows more dry.
- 2. Close window Reminder:
- · Indoor humidity is between 30-44%RH, and humidity difference between
- outdoor&indoor shows more dry. Indoor humidity is between 66-84%RH, and humidity difference between outdoor&indoor shows more wet.

Humidity Difference Between Outdoor&Indoor

 $\odot$  $\bigcirc$ 0

WET CHANGE DRY

More wet: Outdoor humidity minus indoor humidity ≥5%

No change: The difference between outdoor and indoor humidity is less than 4%

More wet: Outdoor humidity minus indoor humidity ≥5%

02

A00

Humidity warning display when indoor humidity≥89% or ≤29%.

# Low Battery Indicator

Humidity Warning

D

Low battery, please replace the battery in time.

# Indoor & Outdoor Detection Range

Indoor & Outdoor humidity: 20%RH ~ 95%RH NOTE: It shows 20% when the data is below 20%, and shows 95% when the date is over 95%.

Indoor temperature: -9.9 °C ~ + 50 °C Outdoor temperature: -40 °C ~ + 60 °C NOTE: temperature outside the detection range shows HH.H or LL.L.

IPX4 Waterproof

Waterproof level (outdoor sensor): IPX4.

## Radio Control Clock

It automatically receives MSF/DCF/WWVB signal at 1:00, 2:00, 3:00, 4:00, 5:00 every morning to calibrate the time.

#### RCC/SET

Short press to manually open and close MSF/DCF/WWVB signal reception - a small arrow ▲ flashes above [Hour], which means it is receiving the signal and calibrating the time.

03

NOTE: during the reception, no other operations can be performed. It takes about 4-8 minutes to complete the reception.

- Long press (3 seconds) to enter the setting page [Hour] starts flashing. And then short press [RCC/SET] button to select setting project: hour→ minute→12/24H→°C/°F→zone→EXIT.
- NOTE: During setting, [MEM] and [CH] button correspond to and + respectively. (Long press for quick adjustment)

#### = MEM

- 1. Short press to view the maximum and the minimum values of humidity for the past 12 hours.
- 2. Long press (3 seconds) to clear the maximum and the minimum values.

# = CH

- Short press to switch the sensor channel.
- NOTE: One sensor corresponds to one channel. A host can support up to 3 sensors. Kollea weather station is only equipped with one sensor.

#### Backlight

Press [backlight] button to get backlight for lasting 5 seconds.

04