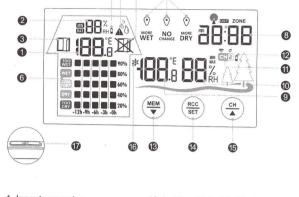

# Interface Introduction

- 1. Innentemperatur
- 2. Innenluftfeuchtigkeit
- Fenstererinnerung öffnen
- 4. Fenstererinnerung schließen
- 5. Luftfeuchtigkeit Warnung
- Feuchtigkeitsdaten f
  ür die letzten 12 Stunden
- 7. Feuchtigkeitsunterschied
- zwischen Außen und Innen 8. Zeit
- 9. Außentemperatur

- 10. Luftfeuchtigkeit im Freien
- 11. Sensorkanal im Freien
- 12. Batterie Level
- Zeigen Sie die maximalen und minimalen Luftfeuchtigkeitswerte der letzten 12 Stunden an
- 14. SET: Stunde-Minute-12/24H-°C/°F -zone-EXIT
- 15. Schalten Sie den Sensorkanal um
- 16. Frost-warnung
  - 17. Hintergrundbeleuchtung